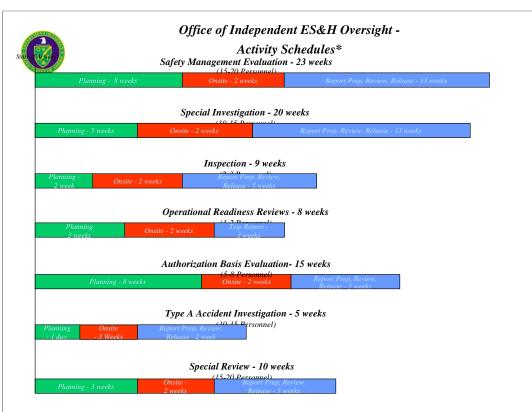

\* All Oversight Activities for which Issues are identified require development of Corrective Action Plans, which is a scheduled 12 week activity.