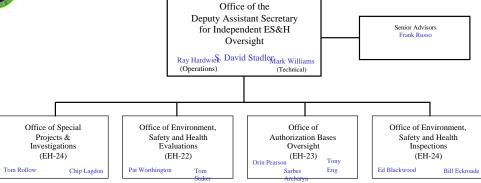

Office of Independent Environment, Safety and Health Oversight (EH-2)

## Office of Independent Environment, Safety and Health Oversight (EH-2)

- Mission and Objectives
- Organization
- Activities/Mechanisms
- Contributions and Products